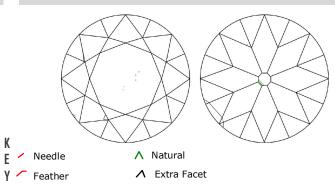

Gemstone(s) Total Weight...... 1.07 ctw

Pinpoints are not shown.

GIA Report No. 5222324317

#### **Diamond Identification Plot**