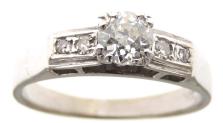

### (1) Ladies 14K White Gold Diamond Ring

The vintage ring is centered with one (1) old European cut diamond set intc a four-split prong head. The shoulders of the ring are each accented with two (2), bead set, round single cut diamonds. The ring measures 4.8mm at the top, rises 7.1mm above the finger, tapering to 2.2mm wide and 0.8mm thick at the base of the shank.

# Stone Information

| 1) Round Old European Cut Diamond |                        | 0.48 ctw |
|-----------------------------------|------------------------|----------|
| Measurements                      | 4.77mm-4.84mm X 3.10mm |          |
| Clarity                           | VS2                    |          |
| Color                             | I                      |          |
| Cut                               | Fair                   |          |
| 4) Round Single Cut Diamond       |                        | 0.06 ctw |
| Measurements                      | 1.40mm-1.80mm          |          |
| Clarity                           | VS2 - SI1              |          |
| Color                             | G - H                  |          |
| Cut                               | Good                   |          |
|                                   |                        | 0.54     |