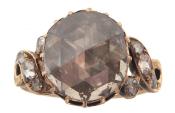

### (1) Ladies 14K Yellow Gold Diamond Ring

The Victorian era ring is centered with one (1) cushion rose cut diamond weighing 3.44 carats set into a head with sixteen- prongs. The shoulders of the ring feature a pierced ribbon design and are each accented with four (4), bead set, rose cut diamonds. The ring measures 13.8mm at the top, rises 9.2mm above the finger, tapering to 3.1mm wide and 1.3mm thick at the base of the shank.

## Stone Information

| (1) Cushion Rose Cut Diamond |                            | 3.44 | ctw |
|------------------------------|----------------------------|------|-----|
| Measurements                 | 12.58mm X 11.46mm X 3.62mm |      |     |
| Clarity                      | SI1                        |      |     |
| Color                        | U to V, Light Brown        |      |     |
| Girdle                       | Thin-Thick                 |      |     |
| Culet                        | None                       |      |     |
| Polish/Symmetry              | Good/Fair                  |      |     |
| Fluorescence                 | Medium Blue                |      |     |
| Comment(s)                   | GIA Report No. 6214855703  |      |     |
|                              | Diamond plotted below.     |      |     |
| (8) Rose Cut Diamond         |                            | 0.48 | ctw |
| Measurements                 | 2.00mm X 3.10mm X 1.00mm   |      |     |
| Clarity                      | 11 - 12                    |      |     |
| Color                        | K - L, Brownish            |      |     |
| Comment(s)                   | Diamonds chipped           |      |     |
| Gemstone(s) Total Weight     |                            | 3.92 | ctw |