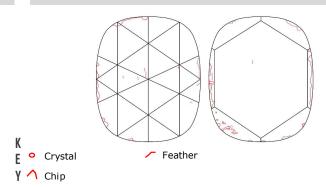

### **Diamond Identification Plot**

## Stone Information

| (1) Cushion Rose Cut Diamond |                            | 3.44 | ctw |
|------------------------------|----------------------------|------|-----|
| Measurements                 | 12.58mm X 11.46mm X 3.62mm |      |     |
| Clarity                      | SI1                        |      |     |
| Color                        | U to V, Light Brown        |      |     |
| Girdle                       | Thin-Thick                 |      |     |
| Culet                        | None                       |      |     |
| Polish/Symmetry              | Good/Fair                  |      |     |
| Fluorescence                 | Medium Blue                |      |     |
| Comment(s)                   | GIA Report No. 6214855703  |      |     |
|                              | Diamond plotted below.     |      |     |
| (8) Rose Cut Diamond         |                            | 0.48 | ctw |
| Measurements                 | 2.00mm X 3.10mm X 1.00mm   |      |     |
| Clarity                      | 11 - 12                    |      |     |
| Color                        | K - L, Brownish            |      |     |
| Comment(s)                   | Diamonds chipped           |      |     |
| Gemstone(s) Total Weight     |                            | 3.92 | ctw |