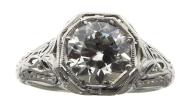

### (1) Ladies Platinum Diamond Ring

Circa 1930s ring contains one (1) round transitional brilliant cut diamond weighing 1.23 carats and bead set into an octagonal shaped setting. The shoulders of the ring feature an ornated pierced design with engraved details. The ring measures 9.2mm at the top, rises 5.2mm above the finger, tapering to 1.3mm wide and 1.0mm thick at the base of the shank.

#### **Stone Information**

| (1) Round Transitional Brilliant Diamond | <b>1.23</b> ctw |
|------------------------------------------|-----------------|
|------------------------------------------|-----------------|

| Measurements    | 6.97mm-7.08mm X 3.97mm                                    |
|-----------------|-----------------------------------------------------------|
| Clarity         | VS1                                                       |
| Color           | Н                                                         |
| Cut             | Good                                                      |
| Depth           | 56.5%                                                     |
| Table           | 58%                                                       |
| Girdle          | Very Thin-Medium                                          |
| Culet           | Slightly Large                                            |
| Polish/Symmetry | Good/Fair                                                 |
| Fluorescence    | None                                                      |
| Inscription(s)  | GSL 1149482                                               |
| Comment(s)      | Additional clouds are not shown. Pinpoints are not shown. |
|                 | GIA Report No. 2201402380                                 |