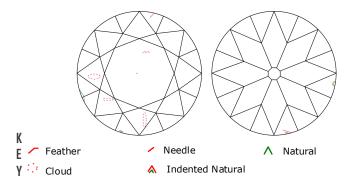

| Measurements    | 6.97mm-7.08mm X 3.97mm                                    |
|-----------------|-----------------------------------------------------------|
| Clarity         | VS1                                                       |
| Color           | Н                                                         |
| Cut             | Good                                                      |
| Depth           | 56.5%                                                     |
| Table           | 58%                                                       |
| Girdle          | Very Thin-Medium                                          |
| Culet           | Slightly Large                                            |
| Polish/Symmetry | Good/Fair                                                 |
| Fluorescence    | None                                                      |
| Inscription(s)  | GSL 1149482                                               |
| Comment(s)      | Additional clouds are not shown. Pinpoints are not shown. |
|                 | GIA Report No. 2201402380                                 |

#### **Diamond Identification Plot**