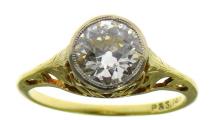

## (1) 14K Yellow Gold Diamond Ring

Circa 1920s ring features a pierced design with engraved foliate motifs. The ring contains one (1), bezel set, old European cut diamond weighing 1.56 carats. The ring measures 8.4mm at the top, rises 7.2mm above the finger, tapering to 1.4mm wide and 1.2mm thick at the base of the shank.

### **Stone Information**

(1) Round Old European Cut Diamond

1.56 ctw

| Measurements      | 7.60mm-7.63mm X 4.19mm                                              |
|-------------------|---------------------------------------------------------------------|
| Clarity           | VS2                                                                 |
| Color             | K                                                                   |
| Cut               | Fair                                                                |
| Depth             | 55.1%                                                               |
| Table             | 45%                                                                 |
| Girdle            | Thin-Slightly Thick, Frosted                                        |
| Culet             | Slightly Large                                                      |
| Polish/Symmetry   | Very Good/Fair                                                      |
| Fluorescence      | None                                                                |
| Laser Inscription | GIA 6227844378                                                      |
| Comment(s)        | Diamond plotted below.                                              |
|                   | An additional pinpoint is not shown. Surface graining is not shown. |
|                   |                                                                     |

# **Photograph**