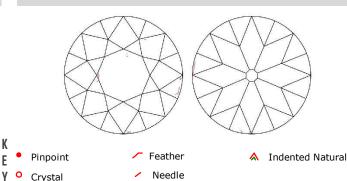

### **Stone Information**

(1) Round Old European Cut Diamond

1.56 ctw

| Measurements      | 7.60mm-7.63mm X 4.19mm                                              |
|-------------------|---------------------------------------------------------------------|
| Clarity           | VS2                                                                 |
| Color             | K                                                                   |
| Cut               | Fair                                                                |
| Depth             | 55.1%                                                               |
| Table             | 45%                                                                 |
| Girdle            | Thin-Slightly Thick, Frosted                                        |
| Culet             | Slightly Large                                                      |
| Polish/Symmetry   | Very Good/Fair                                                      |
| Fluorescence      | None                                                                |
| Laser Inscription | GIA 6227844378                                                      |
| Comment(s)        | Diamond plotted below.                                              |
|                   | An additional pinpoint is not shown. Surface graining is not shown. |
|                   |                                                                     |

#### **Diamond Identification Plot**