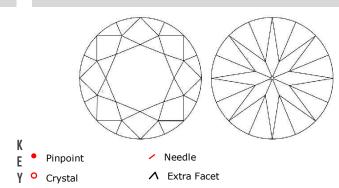

#### **Stone Information**

| (1) Round Brilliant Cut Diamond |                                | 4.02 | ctw |
|---------------------------------|--------------------------------|------|-----|
| Measurements                    | 10.53mm-10.55mm X 5.90mm       |      |     |
| Clarity                         | VS1                            |      |     |
| Color                           | O-P                            |      |     |
| Cut                             | Fair                           |      |     |
| Depth                           | 56.0%                          |      |     |
| Table                           | 62%                            |      |     |
| Girdle                          | Medium-Slightly Thick, Froster | k    |     |
| Culet                           | None                           |      |     |
| Polish/Symmetry                 | Very Good/Good                 |      |     |
| Fluorescence                    | Faint Blue                     |      |     |
| Laser Inscription               | GIA 6223112343                 |      |     |
| Comment(s)                      | Diamond plotted below.         |      |     |
|                                 | Surface graining is not shown. |      |     |
| Gemstone(s) Total Weight        |                                | 4.02 | ctw |

#### **Diamond Identification Plot**