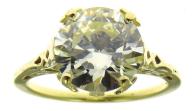

#### (1) 14K Yellow Gold Diamond Ring

The vintage ring is accented with one (1) round brilliant cut diamond weighing 4.02 carats that is set into a four-prong setting. The shoulders and head feature a pierced design. The ring measures 11.0mm at the top, rises 7.8mm above the finger, tapering to 1.3mm wide and 1.8mm thick at the base of the shank.

#### **Stone Information**

| (1) Round Brilliant Cut Diamond |                                | 4.02 | ctw |
|---------------------------------|--------------------------------|------|-----|
| Measurements                    | 10.53mm-10.55mm X 5.90mm       |      |     |
| Clarity                         | VS1                            |      |     |
| Color                           | O-P                            |      |     |
| Cut                             | Fair                           |      |     |
| Depth                           | 56.0%                          |      |     |
| Table                           | 62%                            |      |     |
| Girdle                          | Medium-Slightly Thick, Froster | k    |     |
| Culet                           | None                           |      |     |
| Polish/Symmetry                 | Very Good/Good                 |      |     |
| Fluorescence                    | Faint Blue                     |      |     |
| Laser Inscription               | GIA 6223112343                 |      |     |
| Comment(s)                      | Diamond plotted below.         |      |     |
|                                 | Surface graining is not shown. |      |     |
| Gemstone(s) Total Weight        |                                | 4.02 | ctw |

# \$43,500.00 🖤 🖤

US Dollars Does not include sales tax Stones graded as mounting permits All weights are estimated unless otherwise noted.

Kenneth A. Patterson, GIA GG

Photograph