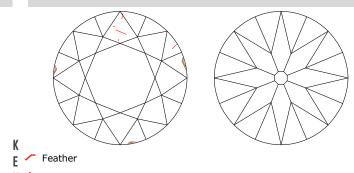

## Stone Information

| 1) Round Transitional Brilliant Cut Diamond |                        | <b>0.61</b> ctw |
|---------------------------------------------|------------------------|-----------------|
| Measurements                                | 5.41mm-5.51mm X 3.34mm |                 |
| Clarity                                     | SI1                    |                 |
| Color                                       | Н                      |                 |
| Cut                                         | Good                   |                 |
| Depth                                       | 61.2%                  |                 |
| Table                                       | 61%                    |                 |
| Girdle                                      | Thin-Thick, Frosted    |                 |
| Culet                                       | Medium                 |                 |
| Polish/Symmetry                             | Good/Good              |                 |
| Fluorescence                                | None                   |                 |
| Laser Inscription                           | GIA 2211665834         |                 |
| Comment(s)                                  | Diamond plotted below. |                 |
| Gemstone(s) Total Weight 0.61 ctw           |                        |                 |

#### **Diamond Identification Plot**

γ \land Indented Natural