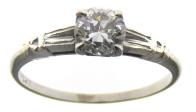

#### (1) Platinum Diamond Ring

The ring is centered with one (1) round transitional brilliant cut diamond weighing 0.61 carat that is set into a four-prong setting. Engraved details accent the shoulders of the ring. The ring measures 5.5mm at the top, rises 4.5mm above the finger, tapering to 1.2mm wide and 0.7mm thick at the base of the shank.

## Stone Information

| 1) Round Transitional Brilliant Cut Diamond |                        | <b>0.61</b> ctw |
|---------------------------------------------|------------------------|-----------------|
| Measurements                                | 5.41mm-5.51mm X 3.34mm |                 |
| Clarity                                     | SI1                    |                 |
| Color                                       | Н                      |                 |
| Cut                                         | Good                   |                 |
| Depth                                       | 61.2%                  |                 |
| Table                                       | 61%                    |                 |
| Girdle                                      | Thin-Thick, Frosted    |                 |
| Culet                                       | Medium                 |                 |
| Polish/Symmetry                             | Good/Good              |                 |
| Fluorescence                                | None                   |                 |
| Laser Inscription                           | GIA 2211665834         |                 |
| Comment(s)                                  | Diamond plotted below. |                 |
| Gemstone(s) Total Weight 0.61 ctw           |                        |                 |