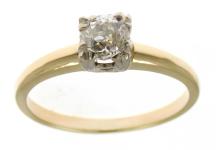

## (1) Ladies 14K Yellow Gold Diamond Ring

The vintage ring is accented with one (1) old European cut diamond weighing 0.56 carat set into a four-split prong head. The ring measures 5.4mm at the top, rises 6.7mm above the finger, tapering to 1.6mm wide and 1.2mm thick at the base of the shank.

# Stone Information

| (1) Round Old European Cut Diamond |                               | 0.56 ctw |
|------------------------------------|-------------------------------|----------|
| Measurements                       | 4.94mm-5.15mm X 3.38mm        |          |
| Clarity                            | SI2                           |          |
| Color                              | К                             |          |
| Cut                                | Fair                          |          |
| Depth                              | 67.1%                         |          |
| Table                              | 46%                           |          |
| Girdle                             | Extremely Thin-Thick, Faceted |          |
| Culet                              | Slightly Large                |          |
| Polish/Symmetry                    | Very Good/Fair                |          |
| Fluorescence                       | None                          |          |
| Laser Inscription                  | GIA 2225084238                |          |
| Gemstone(s) Total Weight           |                               | 0.56 ctw |