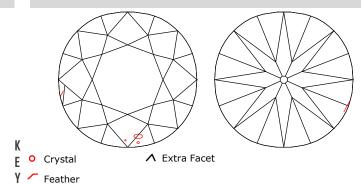

| Very Good/Fair                |          |
| Fluorescence                       | None                          |          |
| Laser Inscription                  | GIA 2225084238                |          |
| Gemstone(s) Total Weight           |                               | 0.56 ctw |

Report No. 1100220

#### **Item Details**

| Metal Verified: | Stamped          | lt |
|-----------------|------------------|----|
| Finish:         | Bright polish    | C  |
| Manufactured:   | Cast & assembled |    |

Item Weight: 2.34 g Condition: Very Good

## **Appraised Value**

# 

US Dollars Does not include sales tax Stones graded as mounting permits All weights are estimated unless otherwise noted.

Kenneth A. Patterson, GIA GG

Photograph



#### **Diamond Identification Plot**