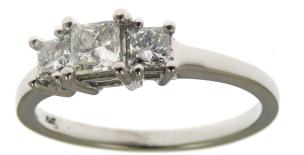

The three-stone style ring contains three (3) princess cut diamonds set into four-prong settings. The ring measures 5.9mm at the top, rises 6.0mm above the finger, tapering to 2.0mm wide and 1.8mm thick at the base of the shank.

## **Stone Information**

| L) Princess Cut Diamond   |                          | 0.44 ctw        |
|---------------------------|--------------------------|-----------------|
| Measurements              | 4.30mm X 4.10mm X 3.02mm |                 |
| Clarity                   | SI1                      |                 |
| Color                     | н                        |                 |
| Cut                       | Fair                     |                 |
| 2) Princess Cut Diamond   |                          | <b>0.46</b> ctw |
| Measurements              | 3.38mm X 3.35mm X 2.40mm |                 |
| Clarity                   | VS2 - SI1                |                 |
| Color                     | Н                        |                 |
| Cut                       | Good                     |                 |
| Comptone (a) Total Maight |                          | 0 90 ctw        |