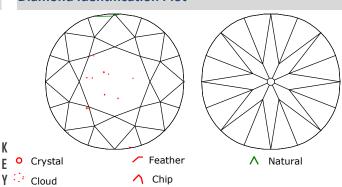

## **Stone Information**

| 1) Round Old European Cut Diamond 0.75 ct |                                    | <b>0.75</b> ctw |
|-------------------------------------------|------------------------------------|-----------------|
| Measurements                              | 5.39mm-5.65mm X 3.86mm             |                 |
| Clarity                                   | VS1                                |                 |
| Color                                     | M                                  |                 |
| Cut                                       | Fair                               |                 |
| Depth                                     | 70.0%                              |                 |
| Table                                     | 44%                                |                 |
| Girdle                                    | Very Thin-Extremely Thick, Frosted |                 |
| Culet                                     | Large                              |                 |
| Polish/Symmetry                           | Very Good/Fair                     |                 |
| Fluorescence                              | Faint Blue                         |                 |
| Comment(s)                                | GIA Report No. 2221167716          |                 |
|                                           | Diamond plotted below.             |                 |

Gemstone(s) Total Weight...... 0.75 ctw

Pinpoints are not shown.

#### **Diamond Identification Plot**