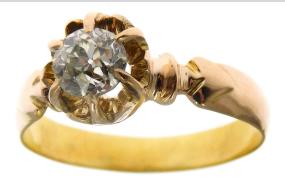

## (1) Ladies 9K Yellow Gold Diamond Ring

Circa 1900 ring contains one (1) old European cut diamond weighing 0.75 carat that is set into a six-prong illusion style setting. The ring measures 8.8mm at the top, rises 6.2mm above the finger, tapering to 3.3mm wide and 0.7mm thick at the base of the shank.

## **Stone Information**

| 1) Round Old European Cut Diamond 0.75 ct |                                    | <b>0.75</b> ctw |
|-------------------------------------------|------------------------------------|-----------------|
| Measurements                              | 5.39mm-5.65mm X 3.86mm             |                 |
| Clarity                                   | VS1                                |                 |
| Color                                     | M                                  |                 |
| Cut                                       | Fair                               |                 |
| Depth                                     | 70.0%                              |                 |
| Table                                     | 44%                                |                 |
| Girdle                                    | Very Thin-Extremely Thick, Frosted |                 |
| Culet                                     | Large                              |                 |
| Polish/Symmetry                           | Very Good/Fair                     |                 |
| Fluorescence                              | Faint Blue                         |                 |
| Comment(s)                                | GIA Report No. 2221167716          |                 |
|                                           | Diamond plotted below.             |                 |

## **Photograph**