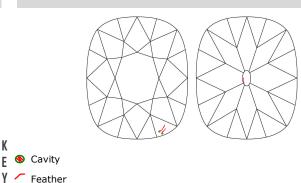

## **Stone Information**

| (1) Old Mine Cut Diamond |                                 | <b>0.90</b> ctw |
|--------------------------|---------------------------------|-----------------|
| Measurements             | 5.92mm X 5.64mm X 3.38mm        |                 |
| Clarity                  | SI1                             |                 |
| Color                    | J                               |                 |
| Cut                      | Fair                            |                 |
| Depth                    | 60.0%                           |                 |
| Table                    | 57%                             |                 |
| Girdle                   | Extremely Thin-Very Thick, Fros | ted             |
| Culet                    | Extremely Large                 |                 |
| Polish/Symmetry          | Good/Fair                       |                 |
| Fluorescence             | Strong Blue                     |                 |
| Laser Inscription        | GIA 6224545688                  |                 |
| Comment(s)               | Diamond plotted below.          |                 |
| Gemstone(s) Total Weight |                                 | 0.90 ctw        |

#### **Diamond Identification Plot**

K

E