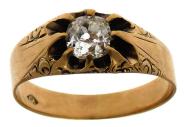

#### (1) Ladies 10K Yellow Gold Diamond Ring

Circa 1900 ring contains one (1) old European cut diamond weighing 0.90 carat and set into a eight-prong setting. Engraved details accent the top of the ring. The ring measures 8.4mm at the top, rises 3.9mm above the finger, tapering to 3.8mm wide and 0.6mm thick at the base of the shank.

## **Stone Information**

| (1) Old Mine Cut Diamond |                                 | <b>0.90</b> ctw |
|--------------------------|---------------------------------|-----------------|
| Measurements             | 5.92mm X 5.64mm X 3.38mm        |                 |
| Clarity                  | SI1                             |                 |
| Color                    | J                               |                 |
| Cut                      | Fair                            |                 |
| Depth                    | 60.0%                           |                 |
| Table                    | 57%                             |                 |
| Girdle                   | Extremely Thin-Very Thick, Fros | ted             |
| Culet                    | Extremely Large                 |                 |
| Polish/Symmetry          | Good/Fair                       |                 |
| Fluorescence             | Strong Blue                     |                 |
| Laser Inscription        | GIA 6224545688                  |                 |
| Comment(s)               | Diamond plotted below.          |                 |
| Gemstone(s) Total Weight |                                 | 0.90 ctw        |

#### **Item Details**

Metal Verified: Electronically Finish: Bright polish Manufactured: Cast & assembled

Item Weight: 3.56 g Condition: Good