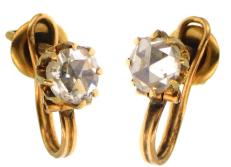

Function of Appraisal: Retail Sales Consumer Information

(1) Pair of 14K Yellow Gold Diamond Earrings

Circa Victorian era diamond earrings are each accented with one (1) rose cut diamond set into an eight-prong setting. The earrings are finished with screw style hinged backs.

### Stone Information

| (2) Rose Cut Diamond     |                          | 0.90 ctw |
|--------------------------|--------------------------|----------|
| Measurements             | 4.70mm - 4.90mm X 2.05mm |          |
| Clarity                  | 11                       |          |
| Color                    | G                        |          |
| Gemstone(s) Total Weight |                          | 0.90 ctw |

#### **Item Details**

| Metal Verified: | Electronically   |
|-----------------|------------------|
| Finish:         | Bright polish    |
| Manufactured:   | Cast & assembled |

Item Weight: 2.2 g Condition: Good