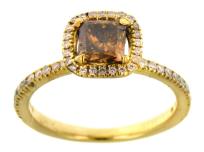

#### (1) Ladies 14K Yellow Gold Diamond Ring

The ring is centered with one (1) fancy colored princess cut diamond set into a four-prong setting. The center stone is bordered with twenty-four (24), prong set, round brilliant cut diamonds. The side faces of the head are accented with a total of twelve (12), prong set, round brilliant cut diamonds. The top face of the shank is accented with a row of twelve (12), prong set, round brilliant cut diamonds on each side. The ring measures 8.0mm at the top, rises 6.1mm above the finger, tapering to 1.7mm wide and 1.3mm thick at the base of the shank.

## **Stone Information**

| 1) Princess Cut Diamond          |                          | 0.71 | ctw |
|----------------------------------|--------------------------|------|-----|
| Measurements                     | 5.00mm X 4.92mm X 3.35mm |      |     |
| Clarity                          | VS1                      |      |     |
| Color                            | Fancy Brown              |      |     |
| Cut                              | Very Good                |      |     |
| Depth                            | 68.1%                    |      |     |
| Table                            | 67%                      |      |     |
| Girdle                           | Slightly Thick-Thick     |      |     |
| Culet                            | None                     |      |     |
| Polish/Symmetry                  | Good/Good                |      |     |
| Fluorescence                     | None                     |      |     |
| Comment(s)                       | Diamond plotted below.   |      |     |
| (60) Round Brilliant Cut Diamond |                          | 0.27 | ctw |
| Measurements                     | 1.00mm                   |      |     |
| Clarity                          | VS1 - VS2                |      |     |
| Color                            | G - H                    |      |     |
| Cut                              | Good                     |      |     |
| Gemstone(s) Total Weight         |                          | 0.98 | ctw |