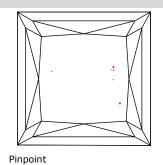

## **Stone Information**

| 1) Princess Cut Diamond          |                          | 0.71 | ctw |
|----------------------------------|--------------------------|------|-----|
| Measurements                     | 5.00mm X 4.92mm X 3.35mm |      |     |
| Clarity                          | VS1                      |      |     |
| Color                            | Fancy Brown              |      |     |
| Cut                              | Very Good                |      |     |
| Depth                            | 68.1%                    |      |     |
| Table                            | 67%                      |      |     |
| Girdle                           | Slightly Thick-Thick     |      |     |
| Culet                            | None                     |      |     |
| Polish/Symmetry                  | Good/Good                |      |     |
| Fluorescence                     | None                     |      |     |
| Comment(s)                       | Diamond plotted below.   |      |     |
| (60) Round Brilliant Cut Diamond |                          | 0.27 | ctw |
| Measurements                     | 1.00mm                   |      |     |
| Clarity                          | VS1 - VS2                |      |     |
| Color                            | G - H                    |      |     |
| Cut                              | Good                     |      |     |
| Gemstone(s) Total Weight         |                          | 0.98 | ctw |

#### **Diamond Identification Plot**

K

E y o

Crystal

Report No. 1099334