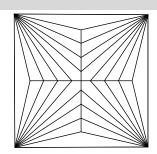

# **Stone Information**

Clarity

Color

Comment(s)

Cut

| (1) Princess Cut Diamond |                           | <b>1.08</b> ctw |
|--------------------------|---------------------------|-----------------|
| Measurements             | 5.81mm X 5.64mm X 3.95mm  |                 |
| Clarity                  | VS1                       |                 |
| Color                    | Н                         |                 |
| Cut                      | Very Good                 |                 |
| Depth                    | 70.0%                     |                 |
| Table                    | 73%                       |                 |
| Girdle                   | Medium-Thick              |                 |
| Culet                    | None                      |                 |
| Polish/Symmetry          | Very Good/Good            |                 |
| Fluorescence             | None                      |                 |
| Laser Inscription        | GIA 14073625              |                 |
| Comment(s)               | Diamond plotted below.    |                 |
| (8) Princess Cut Diamond |                           | <b>1.40</b> ctw |
| Measurements             | 2.50mm X 2.50mm to 3.50mm | X 3.50mm        |

Gemstone(s) Total Weight...... 2.48 ctw

One (1) diamond chipped

Very Good

**VS2 - SI1** 

F-G

#### **Diamond Identification Plot**