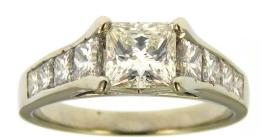

### (1) Ladies Platinum Diamond Ring

The ring is centered with one (1) princess cut diamond weighing 1.08 carats and set into a four-prong setting. The top face of the shank is accented with four (4), channel set, princess cut diamonds on each side. The ring measures 6.6mm at the top, rises 6.6mm above the finger, tapering to 2.4mm wide and 1.2mm thick at the base of the shank.

#### **Item Details**

Metal Verified: Stamped Item Weight: 6.63 g
Finish: Bright polish Condition: Very Good
Manufactured: Cast & assembled

# **Stone Information**

Clarity

Color

Comment(s)

Cut

| (1) Princess Cut Diamond |                           | <b>1.08</b> ctw |
|--------------------------|---------------------------|-----------------|
| Measurements             | 5.81mm X 5.64mm X 3.95mm  |                 |
| Clarity                  | VS1                       |                 |
| Color                    | Н                         |                 |
| Cut                      | Very Good                 |                 |
| Depth                    | 70.0%                     |                 |
| Table                    | 73%                       |                 |
| Girdle                   | Medium-Thick              |                 |
| Culet                    | None                      |                 |
| Polish/Symmetry          | Very Good/Good            |                 |
| Fluorescence             | None                      |                 |
| Laser Inscription        | GIA 14073625              |                 |
| Comment(s)               | Diamond plotted below.    |                 |
| (8) Princess Cut Diamond |                           | <b>1.40</b> ctw |
| Measurements             | 2.50mm X 2.50mm to 3.50mm | X 3.50mm        |

# **Photograph**