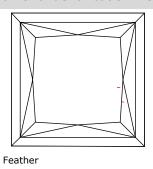

# **Stone Information**

Clarity

Color

Comment(s)

Cut

| (1) Princess Cut Diamond |                           | <b>1.08</b> ctw |
|--------------------------|---------------------------|-----------------|
| Measurements             | 5.81mm X 5.64mm X 3.95mm  |                 |
| Clarity                  | VS1                       |                 |
| Color                    | Н                         |                 |
| Cut                      | Very Good                 |                 |
| Depth                    | 70.0%                     |                 |
| Table                    | 73%                       |                 |
| Girdle                   | Medium-Thick              |                 |
| Culet                    | None                      |                 |
| Polish/Symmetry          | Very Good/Good            |                 |
| Fluorescence             | None                      |                 |
| Laser Inscription        | GIA 14073625              |                 |
| Comment(s)               | Diamond plotted below.    |                 |
| (8) Princess Cut Diamond |                           | <b>1.40</b> ctw |
| Measurements             | 2.50mm X 2.50mm to 3.50mm | X 3.50mm        |

Gemstone(s) Total Weight...... 2.48 ctw

One (1) diamond chipped

Very Good

**VS2 - SI1** 

F-G

#### **Diamond Identification Plot**