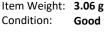

## (1) Ladies 14K White Gold Emerald & Diamond Ring

The ring is centered with one (1) emerald cut natural emerald set into a sixprong illusion style head and is bordered with six (6), bezel set, round single cut diamonds. The shoulders of the ring are each accented with two (2), prong set, round single cut diamonds. The ring measures 11.4mm at the top, rises 5.8mm above the finger, tapering to 1.3mm wide and 0.9mm thick at the base of the shank.

# Stone Information

| 1) Emerald Cut Natural                              | Emerald Beryl                      | 0.55 ctw        |
|-----------------------------------------------------|------------------------------------|-----------------|
| Measurements                                        | 4.70mm X 4.40mm X 3.66mm           |                 |
| Clarity                                             | Lightly Included (LI2)             |                 |
| Hue                                                 | Green                              |                 |
| Tone / Saturation                                   | Medium/Strong                      |                 |
| Cut                                                 | Good                               |                 |
| cut                                                 | 0000                               |                 |
| 10) Round Single Cut Di                             |                                    | <b>0.17</b> ctw |
|                                                     |                                    | <b>0.17</b> ctw |
| 10) Round Single Cut Di                             | amond                              | <b>0.17</b> ctw |
| 10) Round Single Cut Dia<br>Measurements            | amond<br>1.50mm-1.80mm             | <b>0.17</b> ctw |
| 10) Round Single Cut Dia<br>Measurements<br>Clarity | amond<br>1.50mm-1.80mm<br>SI2 - I1 | 0.17 ctw        |