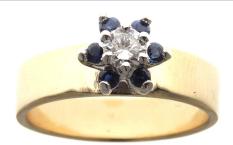

## (1) Ladies 14K Yellow Gold Diamond & Sapphire Ring

The ring is centered with one (1) round brilliant cut diamond set into a six-prong white gold head and is bordered with six (6), prong set, round mixed cut natural blue sapphires. The ring measures 6.8mm at the top, rises 7.9mm above the finger, tapering to 4.8mm wide and 1.1mm thick at the base of the shank.

# **Stone Information**

Hue

Tone / Saturation

| (1) Round Brilliant Cut Diamond               |                        | <b>0.20</b> ctw |
|-----------------------------------------------|------------------------|-----------------|
| Measurements                                  | 3.70mm-3.80mm X 2.30mm |                 |
| Clarity                                       | SI1                    |                 |
| Color                                         | G                      |                 |
| Cut                                           | Good                   |                 |
| (6) Round Mixed Cut Natural Sapphire Corundum |                        | <b>0.18</b> ctw |
| Measurements                                  | 1.80mm                 |                 |
| Clarity                                       | Lightly Included (LI1) |                 |

Medium Dark/Strong

Blue

## **Photograph**

Metal prices (per troy oz.) as of effective date: Gold \$1,800.00