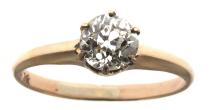

### (1) Ladies 14K Yellow Gold Diamond Ring

The solitaire style engagement ring contains one (1) old European cut diamond weighing 0.65 carat and set into a six-prong head. The ring measures 5.8mm at the top, rises 5.2mm above the finger, tapering to 1.7mm wide and 0.8mm thick at the base of the shank.

# Stone Information

| (1) Round Old European Cut Diamond |                               | 0.65 ctw |
|------------------------------------|-------------------------------|----------|
| Measurements                       | 5.10mm-5.22mm X 3.65mm        |          |
| Clarity                            | SI2                           |          |
| Color                              | L                             |          |
| Cut                                | Fair                          |          |
| Depth                              | 70.6%                         |          |
| Table                              | 44%                           |          |
| Girdle                             | Very Thin-Very Thick, Frosted |          |
| Culet                              | Large                         |          |
| Polish/Symmetry                    | Very Good/Fair                |          |
| Fluorescence                       | None                          |          |
| Laser Inscription                  | GIA 2201879906                |          |
| Comment(s)                         | Diamond plotted below.        |          |
| Gemstone(s) Total Weight           |                               | 0.65 ctw |