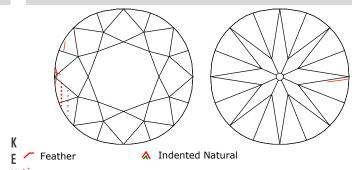

# Stone Information

| (1) Round Old European Cut Diamond |                               | 0.65 ctw |
|------------------------------------|-------------------------------|----------|
| Measurements                       | 5.10mm-5.22mm X 3.65mm        |          |
| Clarity                            | SI2                           |          |
| Color                              | L                             |          |
| Cut                                | Fair                          |          |
| Depth                              | 70.6%                         |          |
| Table                              | 44%                           |          |
| Girdle                             | Very Thin-Very Thick, Frosted |          |
| Culet                              | Large                         |          |
| Polish/Symmetry                    | Very Good/Fair                |          |
| Fluorescence                       | None                          |          |
| Laser Inscription                  | GIA 2201879906                |          |
| Comment(s)                         | Diamond plotted below.        |          |
| Gemstone(s) Total Weight           |                               | 0.65 ctw |

#### **Diamond Identification Plot**

Report No. 1096437