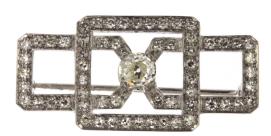

#### (1) Ladies 18K/14K White Gold Diamond Brooch

Circa 1930s 18K white gold brooch is finished with a 14K white gold pin stem and catch. The brooch is centered with one (1) old mine cut diamond weighing 1.45 carats and set into a four-prong head. The brooch is accented with sixty (60), bead set, round single cut diamonds. The brooch measures 43.7mm X 20.9mm.

# **Photograph**