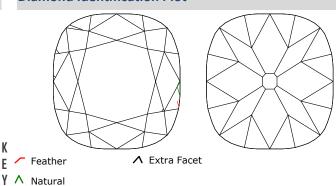

## **Stone Information**

| (1) Old Mine Cut Diamond |                 |                               | <b>1.45</b> ctw |
|--------------------------|-----------------|-------------------------------|-----------------|
|                          | Measurements    | 6.58mm X 6.45mm X 4.48mm      |                 |
|                          | Clarity         | VS1                           |                 |
|                          | Color           | M                             |                 |
|                          | Cut             | Fair                          |                 |
|                          | Depth           | 69.5%                         |                 |
|                          | Table           | 50%                           |                 |
|                          | Girdle          | Thin-Extremely Thick, Frosted |                 |
|                          | Culet           | Large                         |                 |
|                          | Polish/Symmetry | Good/Fair                     |                 |
|                          | Fluorescence    | None                          |                 |
|                          | Comment(s)      | Diamond plotted below.        |                 |

#### **Diamond Identification Plot**