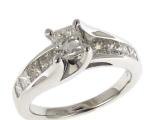

### (1) Ladies 14K White Gold Diamond Ring

The ring is centered with one (1) princess cut diamond set with four-prongs. The top half of the shank is accented with ten (10) princess cut diamonds set into a channel. The ring measures 7.0mm at the top, rises 8.5mm above the finger, tapering to 2.2mm wide and 1.7mm thick at the base of the shank.

## **Item Details**

Metal Verified: Stamped Item Weight: 6.87 g
Finish: Bright polish Condition: Very Good
Manufactured: Cast & assembled

Appraised Value

\$5,350.00

Does not include sales tax

Stones graded as mounting permits All weights are estimated unless otherwise noted.

# **Photograph**