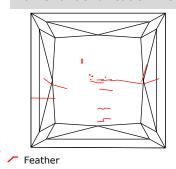

# **Stone Information**

Cut

| (1) Princess Cut Diamond |                          | <b>0.70</b> ctw |
|--------------------------|--------------------------|-----------------|
| Measurements             | 4.75mm X 4.70mm X 3.50mm |                 |
| Clarity                  | l1                       |                 |
| Color                    | G                        |                 |
| Cut                      | Good                     |                 |
| Depth                    | 74.5%                    |                 |
| Table                    | 77%                      |                 |
| Girdle                   | Very Thick, Polished     |                 |
| Culet                    | None                     |                 |
| Polish/Symmetry          | Good/Good                |                 |
| Fluorescence             | None                     |                 |
| Comment(s)               | Diamond plotted below.   |                 |

### **Diamond Identification Plot**

Crystal