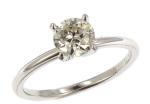

#### (1) Ladies 18K White Gold Diamond Ring

Circa 1930s solitaire style engagement ring contains one (1) old European cut diamond set into a four-prong head. The shank is bordered with milgrain edging. The ring measures 5.9mm at the top, rises 6.3mm above the finger, tapering to 1.6mm wide and 1.5mm thick at the base of the shank. Trademarks: TRAUB ORANGE BLOSSOM

#### **Stone Information**

| (1) Round Old European Cut Diamond |                           | <b>0.77</b> ctw |  |
|------------------------------------|---------------------------|-----------------|--|
| Measurements                       | 5.80mm-5.91mm X 3.45mm    |                 |  |
| Clarity                            | VS1                       |                 |  |
| Color                              | L                         |                 |  |
| Cut                                | Good                      |                 |  |
| Depth                              | 58.9%                     |                 |  |
| Table                              | 50%                       |                 |  |
| Girdle                             | Thin-Very Thick, Frosted  |                 |  |
| Culet                              | Large                     |                 |  |
| Polish/Symmetry                    | Good/Fair                 |                 |  |
| Fluorescence                       | None                      |                 |  |
| Comment(s)                         | GIA Report No. 2195465345 |                 |  |
|                                    | Diamond plotted below.    |                 |  |

#### **Photograph**