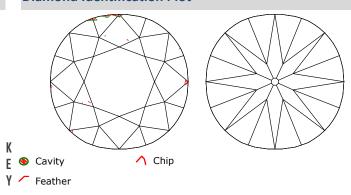

#### **Stone Information**

| (1) Round Old European Cut Diamond |                           | <b>0.77</b> ctw |  |
|------------------------------------|---------------------------|-----------------|--|
| Measurements                       | 5.80mm-5.91mm X 3.45mm    |                 |  |
| Clarity                            | VS1                       |                 |  |
| Color                              | L                         |                 |  |
| Cut                                | Good                      |                 |  |
| Depth                              | 58.9%                     |                 |  |
| Table                              | 50%                       |                 |  |
| Girdle                             | Thin-Very Thick, Frosted  |                 |  |
| Culet                              | Large                     |                 |  |
| Polish/Symmetry                    | Good/Fair                 |                 |  |
| Fluorescence                       | None                      |                 |  |
| Comment(s)                         | GIA Report No. 2195465345 |                 |  |
|                                    | Diamond plotted below.    |                 |  |

#### **Diamond Identification Plot**