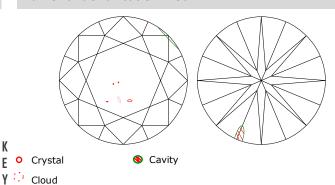

|                 |  |
| Depth                      | 60.4%                  |                 |  |
| Table                      | 69%                    |                 |  |
| Girdle                     | Medium-Thick, Frosted  |                 |  |
| Culet                      | Small                  |                 |  |
| Polish/Symmetry            | Good/Fair              |                 |  |
| Fluorescence               | None                   |                 |  |

## (8) Round Single Cut Diamond

Comment(s)

**0.32** ctw

| 1.80mm-2.50mm X 1.35mm |
|------------------------|
| VS1 - VS2              |
| G - H                  |
| Good                   |
|                        |

Diamond plotted below.

## **Photograph**



#### **Diamond Identification Plot**