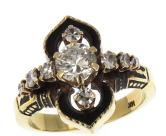

#### (1) Ladies 14K Yellow Gold Diamond Ring

The vintage ring features black enameled details and is centered with one (1) round brilliant cut diamond set into a six-prong head and surrounded by eight (8), prong set, round single cut diamonds. The ring measures 18.1mm at the top, rises 7.7mm above the finger, tapering to 2.8mm wide and 1.7mm thick at the base of the shank.

## **Photograph**