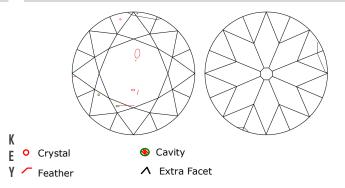

### **Stone Information**

(1) Round Old European Cut Diamond

**1.00** ctw

| Measurements    | 6.30mm-6.33mm X 3.79mm                                   |
|-----------------|----------------------------------------------------------|
| Clarity         | l1                                                       |
| Color           | E                                                        |
| Cut             | Good                                                     |
| Depth           | 60.1%                                                    |
| Table           | 52%                                                      |
| Girdle          | Extremely Thin-Very Thick, Frosted                       |
| Culet           | Medium                                                   |
| Polish/Symmetry | Very Good/Good                                           |
| Fluorescence    | None                                                     |
| Comment(s)      | GIA Report No. 5182158649                                |
|                 | Diamond plotted below.                                   |
|                 | Internal graining is not shown. Pinpoints are not shown. |

#### **Diamond Identification Plot**