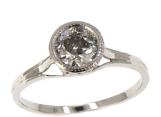

#### (1) Ladies Platinum Diamond Ring

Circa 1930s solitaire style engagement ring contains one (1), bezel set, old European cut diamond. The side faces of the head features a pierced lattice design. The ring measures 7.1mm at the top, rises 6.1mm above the finger, tapering to 1.3mm wide and 1.0mm thick at the base of the shank.

### **Stone Information**

(1) Round Old European Cut Diamond

**1.00** ctw

| Measurements    | 6.30mm-6.33mm X 3.79mm                                   |
|-----------------|----------------------------------------------------------|
| Clarity         | l1                                                       |
| Color           | E                                                        |
| Cut             | Good                                                     |
| Depth           | 60.1%                                                    |
| Table           | 52%                                                      |
| Girdle          | Extremely Thin-Very Thick, Frosted                       |
| Culet           | Medium                                                   |
| Polish/Symmetry | Very Good/Good                                           |
| Fluorescence    | None                                                     |
| Comment(s)      | GIA Report No. 5182158649                                |
|                 | Diamond plotted below.                                   |
|                 | Internal graining is not shown. Pinpoints are not shown. |

## **Appraised Value**

\$9,750.00

**Photograph** 

Does not include sales tax Stones graded as mounting permits

All weights are estimated unless otherwise noted.

Kenneth A. Patterson, GIA GG