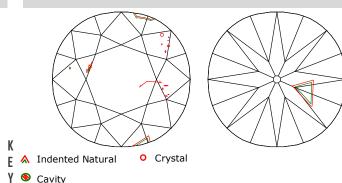

## Stone Information

| (1) Round Old European Cut Diamond |                          | 0.85 ctw |
|------------------------------------|--------------------------|----------|
| Measurements                       | 5.58mm-5.90mm X 4.01mm   |          |
| Clarity                            | SI2                      |          |
| Color                              | Μ                        |          |
| Cut                                | Fair                     |          |
| Depth                              | 69.9%                    |          |
| Table                              | 45%                      |          |
| Girdle                             | Thin-Very Thick, Frosted |          |
| Culet                              | Very Large               |          |
| Polish/Symmetry                    | Good/Fair                |          |
| Fluorescence                       | None                     |          |
| Comment(s)                         | Diamond plotted below.   |          |
| Gemstone(s) Total Weight           |                          | 0.85 ctw |

#### **Diamond Identification Plot**