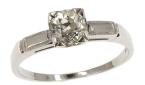

### (1) Ladies Platinum Diamond Ring

Circa 1930s ring is centered with one (1) old European cut diamond set into a four-prong head. The shoulders are bordered with milgrain edging. The ring measures 5.9mm at the top, rises 5.4mm above the finger, tapering to 1.1mm wide and 0.9mm thick at the base of the shank.

## Stone Information

| (1) Round Old European Cut Diamond |                          | 0.85 ctw |
|------------------------------------|--------------------------|----------|
| Measurements                       | 5.58mm-5.90mm X 4.01mm   |          |
| Clarity                            | SI2                      |          |
| Color                              | Μ                        |          |
| Cut                                | Fair                     |          |
| Depth                              | 69.9%                    |          |
| Table                              | 45%                      |          |
| Girdle                             | Thin-Very Thick, Frosted |          |
| Culet                              | Very Large               |          |
| Polish/Symmetry                    | Good/Fair                |          |
| Fluorescence                       | None                     |          |
| Comment(s)                         | Diamond plotted below.   |          |
| Gemstone(s) Total Weight           |                          | 0.85 ctw |