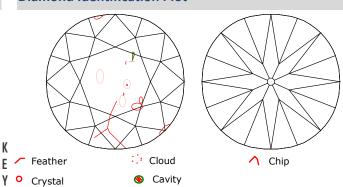

## **Stone Information**

| (1) Round Old European Cut Diamond 0.86 ct |                                        | <b>0.86</b> ctw        |  |
|--------------------------------------------|----------------------------------------|------------------------|--|
| Measurements                               | 6.00mm-6.10mm X 3.57mm                 |                        |  |
| Clarity                                    | 11                                     |                        |  |
| Color                                      | G                                      |                        |  |
| Cut                                        | Good                                   |                        |  |
| Depth                                      | 59.0%                                  |                        |  |
| Table                                      | 58%                                    |                        |  |
| Girdle                                     | Extremely Thin-Slightly Thick, Frosted |                        |  |
| Culet                                      | Slightly Large                         |                        |  |
| Polish/Symmetry                            | Good/Good                              |                        |  |
| Fluorescence                               | None                                   |                        |  |
| Comment(s)                                 | Diamond plotted below                  | Diamond plotted below. |  |

### **Diamond Identification Plot**