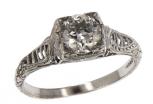

## (1) Ladies Platinum Diamond Ring

Circa 1920s ring is centered with one (1) old European cut diamond set into a four-prong head. The domed ring features pierced design with engraved details and bordered with milgrain edging. The ring measures 6.6mm at the top, rises 6.3mm above the finger, tapering to 1.7mm wide and 0.9mm thick at the base of the shank.

## **Photograph**