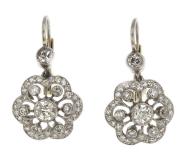

## (1) Pair Platinum/ 18K Yellow Gold Diamond Earrings

Circa 1910s dangle style pierced earrings feature a platinum diamond setting centered with one (1), bezel set, old European cut diamond, surrounded by six (6), bezel set, old European cut diamonds and thirty (30), bead set, old European cut diamonds. The dangles are surmounted by one (1) old European cut diamond set into a platinum bezel and attached to an 18K yellow gold lever back.

# **Photograph**

#### Stone Information

Color

Cut

| Stolle illiorillation               |                        |                 |
|-------------------------------------|------------------------|-----------------|
| (2) Round Old European Cut Diamond  |                        | <b>0.50</b> ctw |
| Measurements                        | 4.00mm-4.00mm X 2.47mm |                 |
| Clarity                             | VS1 & I1               |                 |
| Color                               | F - G                  |                 |
| Cut                                 | Good                   |                 |
| (2) Round Old European Cut Diamond  |                        | <b>0.24</b> ctw |
| Measurements                        | 3.00mm-3.20mm X 1.90mm |                 |
| Clarity                             | SI1 - SI2              |                 |
| Color                               | F - G                  |                 |
| Cut                                 | Good                   |                 |
| (12) Round Old European Cut Diamond |                        | <b>0.26</b> ctw |
| Measurements                        | 1.80mm-1.80mm X 1.10mm |                 |
| Clarity                             | SI2 - I1               |                 |
| Color                               | F - G                  |                 |
| Cut                                 | Good                   |                 |
| (60) Round Old European Cut Diamond |                        | <b>0.48</b> ctw |
| Measurements                        | 1.10mm-1.20mm X 0.70mm | _               |
| Clarity                             | SI1 - SI2              |                 |

F - G

Good Gemstone(s) Total Weight...... 1.48 ctw