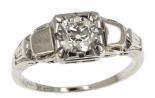

## (1) Ladies Platinum Diamond Ring

Circa 1930s ring is centered with one (1), bezel set, old European cut diamonds. The shoulders are accented with engraved details. The side faces of the ring features a pierced design. The ring measures 7.1mm at the top, rises 3.9mm above the finger, tapering to 0.8mm wide and 0.6mm thick at the base of the shank.

## **Stone Information**

| (1) Round Old European Cut Diamond |                        | <b>0.73</b> ctw |
|------------------------------------|------------------------|-----------------|
| Measurements                       | 5.60mm-5.65mm X 3.42mm |                 |
| Clarity                            | VS2                    |                 |
| Color                              | I                      |                 |
| Cut                                | Fair                   |                 |
| Depth                              | 60.8%                  |                 |
| Table                              | 52%                    |                 |
| Girdle                             | Obscured by mounting.  |                 |
| Culet                              | Very Large             |                 |
| Polish/Symmetry                    | Good/Fair              |                 |
| Fluorescence                       | None                   |                 |
| Comment(s)                         | Diamond plotted below. |                 |

## **Photograph**