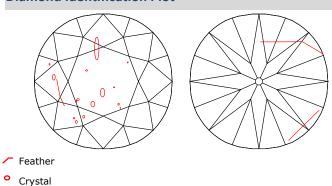

# **Stone Information**

| 1) Round Old European Cut Diamond |                           | <b>0.77</b> ctw |  |
|-----------------------------------|---------------------------|-----------------|--|
| Measurements                      | 5.75mm-5.80mm X 3.66mm    |                 |  |
| Clarity                           | 12                        |                 |  |
| Color                             | I                         |                 |  |
| Cut                               | Fair                      |                 |  |
| Depth                             | 63.4%                     |                 |  |
| Table                             | 55%                       |                 |  |
| Girdle                            | Very Thin-Medium, Frosted |                 |  |
| Culet                             | Medium                    |                 |  |
| Polish/Symmetry                   | Good/Fair                 |                 |  |
| Fluorescence                      | None                      |                 |  |
| Comment(s)                        | Diamond plotted below.    |                 |  |

#### **Diamond Identification Plot**