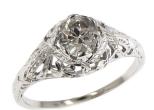

## (1) Ladies 18K White Gold Diamond Ring

Circa 1920 domed filigree ring features engraved floral motifs and contains one (1) old European cut diamond set into a six-prong head. The ring measures 8.6mm at the top, rises 6.8mm above the finger, tapering to 1.0mm wide and 0.7mm thick at the base of the shank.

## **Photograph**