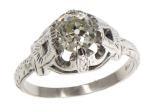

#### (1) Ladies 18K White Gold Diamond Ring

Circa 1920s Belais Brother ring features a pierced design and is accented with engraved wheat motifs along the shoulders. The ring contains one (1) old mine cut diamond set into a four-prong head. The ring measures 9.2mm at the top, rises 6.5mm above the finger, tapering to 1.7mm wide and 1.1mm thick at the base of the shank. Signed BELAIS 18K

#### **Item Details**

| Metal Verified: | Stamped          |
|-----------------|------------------|
| Finish:         | Bright polish    |
| Manufactured:   | Cast & assembled |

Item Weight: **3.75 g** Condition: **Good** 