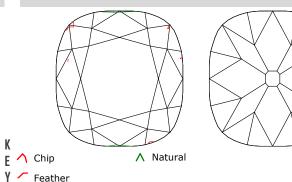

## **Stone Information**

| (1) Old Mine Cut Diamond |                               | 0.92 ctw |
|--------------------------|-------------------------------|----------|
| Measurements             | 6.20mm X 5.70mm X 3.70mm      |          |
| Clarity                  | VS2                           |          |
| Color                    | L                             |          |
| Cut                      | Fair                          |          |
| Depth                    | 64.9%                         |          |
| Table                    | 54%                           |          |
| Girdle                   | Very Thin-Very Thick, Frosted |          |
| Culet                    | Very Large                    |          |
| Polish/Symmetry          | Good/Fair                     |          |
| Fluorescence             | Faint Blue                    |          |
| Comment(s)               | Diamond plotted below.        |          |
| Gemstone(s) Total Weight |                               | 0.92 ctw |

### **Diamond Identification Plot**