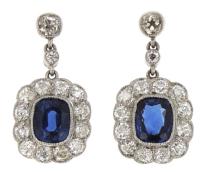

## (1) Pair Platinum Sapphire & Diamond Earrings

Circa 1920s dangle style pierced earrings. The drops are each accented with one (1), bezel set, cushion mixed cut natural blue sapphire, surrounded by twelve (12), bead set, old European/old mine cut diamonds, bordered with milgrain edging. The dangles are each suspended from two (2), bezel set, old European/old mine cut diamonds. The earrings measure 21mm in length and 11mm in width. The earrings are finished with screw style backs.

#### **Stone Information**

| (2 | 2) Cushion Mixed Cut Natur | al Sapphire Corundum     | <b>2.00</b> ctw |
|----|----------------------------|--------------------------|-----------------|
|    | Measurements               | 6.20mm X 5.20mm X 3.34mm |                 |
|    | Clarity                    | Lightly Included (LI1)   |                 |
|    | Hue                        | violetish-Blue           |                 |
|    | Tone / Saturation          | Medium Dark/Strong       |                 |
|    | Cut                        | Very Good                |                 |

| (28) Round Old European /Old Mine Cut Diamond 1.50 ctw |                          |                                    |  |  |
|--------------------------------------------------------|--------------------------|------------------------------------|--|--|
| Measurements                                           | 2 = 1.7mm, 2 = 3.0mm X 2 | 2 = 1.7mm, 2 = 3.0mm X 2.8mm, 24 = |  |  |
|                                                        | 2.2mm                    |                                    |  |  |
| Clarity                                                | SI2 - I1                 |                                    |  |  |
| Color                                                  | G - H                    |                                    |  |  |
| Cut                                                    | Good Fair                |                                    |  |  |