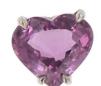

#### () Pair Platinum Sapphire Earrings

The stud style pierced earrings each contain one (1) heart mixed cut natural pink sapphire set into four-prong heads. The earrings are finished with friction style backs.

#### **Stone Information**

Clarity

(2) Heart Mixed Cut Natural Sapphire Corundum

Measurements
6.60mm X 7.21mm X 3.74mm to
6.60mm X 6.67mm X 3.68mm

Lightly Included (LI1)

Hue Pink
Tone / Saturation Medium/Strong

Cut Very Good
Polish/Symmetry Good/Good
Transparency Transparent

Girdle Slightly Thick-Thick
Windowing 5-10%

Enhancement(s) None
Fluorescence (LW) Strong Red
Fluorescence (SW) None

Gemstone(s) Total Weight......2.72 ctw