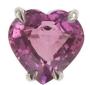

#### () Pair Platinum Sapphire Earrings

The stud style pierced earrings each contain one (1) heart mixed cut natural pink sapphire set into four-prong heads. The earrings are finished with friction style backs.

#### **Stone Information**

Clarity

(2) Heart Mixed Cut Natural Sapphire Corundum

Measurements
6.60mm X 7.21mm X 3.74mm to
6.60mm X 6.67mm X 3.68mm

Lightly Included (LI1)

Hue Pink
Tone / Saturation Medium/Strong

Cut Very Good
Polish/Symmetry Good/Good
Transparency Transparent

Girdle Slightly Thick-Thick
Windowing 5-10%

Enhancement(s) None
Fluorescence (LW) Strong Red
Fluorescence (SW) None

Gemstone(s) Total Weight......2.72 ctw