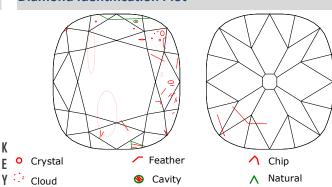

# **Stone Information**

Comment(s)

| (1 | ) Old Mine Cut Diamond |                              | <b>0.56</b> ctw |
|----|------------------------|------------------------------|-----------------|
|    | Measurements           | 5.40mm X 4.90mm X 3.15mm     |                 |
|    | Clarity                | I1                           |                 |
|    | Color                  | E                            |                 |
|    | Cut                    | Fair                         |                 |
|    | Depth                  | 64.3%                        |                 |
|    | Table                  | 53%                          |                 |
|    | Girdle                 | Extremely Thin-Thin, Frosted |                 |
|    | Culet                  | Very Large                   |                 |
|    | Polish/Symmetry        | Good/Good                    |                 |
|    | Fluorescence           | None                         |                 |
|    | Comment(s)             | Diamond plotted below.       |                 |

| (2) Old Mine Cut Diamond |                          | <b>0.50</b> ctw |
|--------------------------|--------------------------|-----------------|
| Measurements             | 3.80mm X 3.60mm X 2.55mm |                 |
| Clarity                  | l1 - l2                  |                 |
| Color                    | H - I                    |                 |
| Cut                      | Fair                     |                 |

Diamonds chipped

Gemstone(s) Total Weight......1.06 ctw

#### **Diamond Identification Plot**