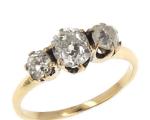

## (1) Ladies 14K Yellow Gold Diamond Ring

Circa mid Victorian era ring contains three (3), prong set, old mine cut diamonds. The ring measures 6.3mm at the top, rises 4.4mm above the finger, tapering to 1.4mm wide and 0.9mm thick at the base of the shank.

## **Photograph**