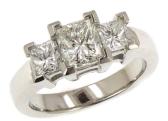

#### (1) Ladies Platinum Diamond Ring

The three stone style ring contains three (3), prong set, princess cut diamonds. The ring measures 7.2mm at the top, rises 6.1mm above the finger, tapering to 3.1mm wide and 1.7mm thick at the base of the shank.

## **Stone Information**

| (1) Princess Cut Diamond         |                                | 1.00 ctw        |
|----------------------------------|--------------------------------|-----------------|
| Measurements                     | 5.75mm X 5.12mm X 4.00mm       |                 |
| Clarity                          | SI2                            |                 |
| Color                            | Н                              |                 |
| Cut                              | Good                           |                 |
| Depth                            | 78.1%                          |                 |
| Table                            | 69%                            |                 |
| Girdle                           | Slightly Thick-Thick, Polished |                 |
| Culet                            | None                           |                 |
| Polish/Symmetry                  | Good/Good                      |                 |
| Fluorescence                     | Strong Blue                    |                 |
| Comment(s)                       | Diamond plotted below.         |                 |
| 2) Princess Cut Diamond          |                                | <b>0.70</b> ctw |
| Measurements                     | 4.00mm X 3.70mm X 2.77mm       |                 |
| Clarity                          | VS1 - VS2                      |                 |
| Color                            | F - G                          |                 |
| Cut                              | Good                           |                 |
| Gemstone(s) Total Weight1.70 ctw |                                |                 |

#### **Item Details**

| Metal Verified: | Stamped          |
|-----------------|------------------|
| Finish:         | Bright polish    |
| Manufactured:   | Cast & assembled |

Item Weight: 9.02 g Condition: Very Good