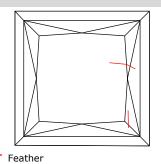

## **Stone Information**

| (1) Princess Cut Diamond         |                                | 1.00 ctw        |
|----------------------------------|--------------------------------|-----------------|
| Measurements                     | 5.75mm X 5.12mm X 4.00mm       |                 |
| Clarity                          | SI2                            |                 |
| Color                            | Н                              |                 |
| Cut                              | Good                           |                 |
| Depth                            | 78.1%                          |                 |
| Table                            | 69%                            |                 |
| Girdle                           | Slightly Thick-Thick, Polished |                 |
| Culet                            | None                           |                 |
| Polish/Symmetry                  | Good/Good                      |                 |
| Fluorescence                     | Strong Blue                    |                 |
| Comment(s)                       | Diamond plotted below.         |                 |
| 2) Princess Cut Diamond          |                                | <b>0.70</b> ctw |
| Measurements                     | 4.00mm X 3.70mm X 2.77mm       |                 |
| Clarity                          | VS1 - VS2                      |                 |
| Color                            | F - G                          |                 |
| Cut                              | Good                           |                 |
| Gemstone(s) Total Weight1.70 ctw |                                |                 |

#### **Diamond Identification Plot**

K

E Y

Report No. 1087603