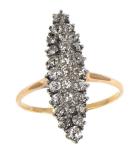

### (1) Ladies Platinum Topped 18K Yellow Gold Diamond Ring

Circa late Victorian navette shaped ring contains a total of twenty-seven (27) old mine/old European cut diamonds prong set into platinum. The under gallery and shank are constructed of 18K yellow gold. The ring measures 24.0mm at the top, rises 5.0mm above the finger, tapering to 1.1mm wide and 0.7mm thick at the base of the shank.

# Stone Information

| (27) Old Mine /Old European Cut Diamond |                        | 1.35 ctw        |
|-----------------------------------------|------------------------|-----------------|
| Measurements                            | 2.70mm X 1.70mm X 1.50 | Omm             |
| Clarity                                 | SI1 - SI2              |                 |
| Color                                   | H - I                  |                 |
| Cut                                     | Fair                   |                 |
| Gemstone(s) Total Wei                   | ght                    | <b>1.35</b> ctw |