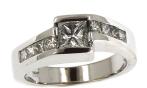

#### (1) Ladies 14K White Gold Diamond Ring

The ring is centered with one (1), semi-bezel set, princess cut diamond. The shoulders of the ring are each accented with four (4), channel set, princess cut diamonds. The ring measures 7.0mm at the top, rises 5.0mm above the finger, tapering to 3.4mm wide and 1.4mm thick at the base of the shank.

#### **Photograph**