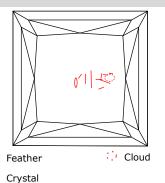

## Stone Information

Cut

| (1) Princess Cut Diamond |                          | <b>0.62</b> ctw |
|--------------------------|--------------------------|-----------------|
| Measurements             | 4.70mm X 4.60mm X 3.45mm |                 |
| Clarity                  | SI2                      |                 |
| Color                    | G                        |                 |
| Cut                      | Good                     |                 |
| Depth                    | 75.0%                    |                 |
| Table                    | 83%                      |                 |
| Girdle                   | Medium, Polished         |                 |
| Culet                    | None                     |                 |
| Polish/Symmetry          | Good/Good                |                 |
| Fluorescence             | None                     |                 |
| Comment(s)               | Diamond plotted below.   |                 |

#### **Diamond Identification Plot**