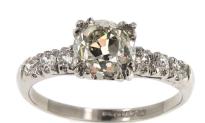

## (1) Ladies Platinum Diamond Ring

Circa 1920s ring is centered with one (1) old mine cut diamond set into a four-prong head. The top of each shoulder is accented with three (3), prong set, old European cut diamonds on each side. The ring measures 7.4mm at the top, rises 5.7mm above the finger, tapering to 1.8mm wide and 0.8mm thick at the base of the shank.

## **Photograph**