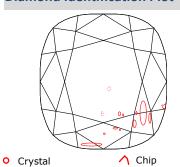

|                 |
| Polish/Symmetry          | Good/Fair                        |                 |
| Fluorescence             | Faint Blue                       |                 |

#### (6) Old European Cut Diamond

Comment(s)

**0.30** ctw

| ٠ | Measurements             | 2.20mm-2.30mm X 1.50mm |                 |
|---|--------------------------|------------------------|-----------------|
|   | Clarity                  | SI2 - I1               |                 |
|   | Color                    | F - G                  |                 |
|   | Cut                      | Good                   |                 |
| G | iemstone(s) Total Weight |                        | <b>1.96</b> ctw |

Diamond plotted below.

## **Photograph**



#### **Diamond Identification Plot**





Y :: Cloud