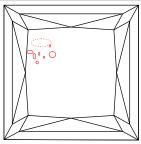

# Comment(s) Diamond plotted below. (10) Princess Cut Diamond Measurements Clarity VS2 - SI1 Color E - F Cut Very Good Comment(s) Diamond plotted below. 0.53 ctw VS2 - SI1 Color Cond Cond Comment(s) Diamond plotted below. 0.53 ctw 0.53 ctw

#### **Diamond Identification Plot**

E O Crystal