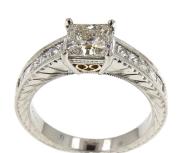

#### (1) Ladies Platinum/ 18K Yellow Gold Diamond Ring

The platinum ring with eighteen karat yellow gold trim is centered with a four-prong set princess cut diamond. The top of the shoulders is accented with five (5), channel set, princess cut diamonds on each side. The top and sides of the shank feature engraved wheat designs. The profile of the head features a pierced design filled with eighteen karat yellow gold filigree swirls. The ring measures 6.8mm at the top, rises 5.8mm above the finger, tapering to 2.4mm wide and 1.4mm thick at the base of the shank.

### **Photograph**