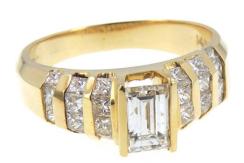

#### (1) Ladies 14K Yellow Gold Diamond Ring

The ring is centered with a channel set rectangular step cut diamond. The shoulders are accented on each side with three rows of four (4), channel set, princess cut diamonds. The ring measures 7.4mm at the top, rises 5.4mm above the finger, tapering to 3.0mm wide and 0.8mm thick at the base of the shank.

#### **Item Details**

Stamped Metal Verified: Item Weight: 5.64 g **Bright polish** Finish: Condition: **Very Good** 

Cast & assembled Manufactured:

# **Stone Information**

| (1) Rectangular Step Cut Diamond |                          | <b>0.86</b> ctw |
|----------------------------------|--------------------------|-----------------|
| Measurements                     | 6.50mm X 4.40mm X 3.30mm |                 |
| Clarity                          | SI2                      |                 |
| Color                            | Н                        |                 |
| Cut                              | Good                     |                 |
| Depth                            | 75.0%                    |                 |
| Table                            | 65%                      |                 |
| Girdle                           | Thin, Polished           |                 |
| Culet                            | Medium                   |                 |
| Polish/Symmetry                  | Good/Good                |                 |
| Fluorescence                     | None                     |                 |
| Comment(s)                       | Diamond plotted below.   |                 |

#### (24) Princess Cut Diamond

1.15 ctw Measurements 2.00mm X 1.80mm X 1.40mm Clarity VS1 - VS2 H - I Color Cut Good

Gemstone(s) Total Weight...... 2.01 ctw

#### **Photograph**