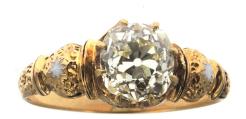

#### (1) Ladies 18K Yellow Gold Diamond Ring

Circa late-Victorian era ring is centered with one (1) old mine cut diamond weighing 1.39 carats and set into an eight-prong head. Engraved details accent the top half of the ring and accented with white and black enamel. The ring measures 7.6mm at the top, rises 4.9mm above the finger, tapering to 2.1mm wide and 0.9mm thick at the base of the shank.

#### **Stone Information**

(1) Old Mine Brilliant Diamond

1.39 ctw

| Measurements    | 6.69mm-6.31mm X 4.89mm                 |
|-----------------|----------------------------------------|
| Clarity         | VS2                                    |
| Color           | S to T Range                           |
| Cut             | Fair                                   |
| Depth           | 77.5%                                  |
| Table           | 52%                                    |
| Girdle          | Extremely Thin-Slightly Thick, Frosted |
| Culet           | Very Large                             |
| Polish/Symmetry | Very Good/Fair                         |
| Fluorescence    | None                                   |
| Comment(s)      | GIA Report No. 2215045539              |

## **Photograph**