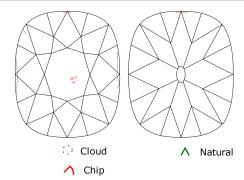

%                                    |
| Girdle          | Extremely Thin-Slightly Thick, Frosted |
| Culet           | Very Large                             |
| Polish/Symmetry | Very Good/Fair                         |
| Fluorescence    | None                                   |
| Comment(s)      | GIA Report No. 2215045539              |

Gemstone(s) Total Weight...... 1.39 ctw

#### **Item Details**

Metal Verified Stamped Item Weight: 2.88 g Finish: **Bright polish** Condition: Good

Cast & assembled Manufactured:

### **Appraised Value**

\$12,350.00

**US Dollars** Does not include sales tax Stones graded as mounting permits

All weights are estimated unless otherwise noted.

Kenneth A. Patterson, GIA GG

## **Photograph**



#### **Diamond Identification Plot**

Crystal

Feather