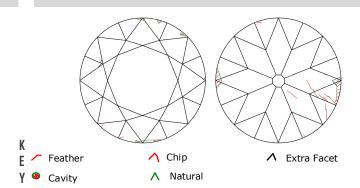

| 2.05mm-2.10mm             |      |     |
| Clarity                    | VVS2 - VS1                |      |     |
| Color                      | F - G                     |      |     |
| Cut                        | Good                      |      |     |
| emstone(s) Total Weight    |                           | 1.09 | ctw |

#### **Item Details**

| Metal Verified | Stamped          |
|----------------|------------------|
| Finish:        | Bright polish    |
| Manufactured:  | Cast & assembled |

Item Weight: **3.1 g** Condition: **Good** 

### **Appraised Value**



US Dollars Does not include sales tax Stones graded as mounting permits All weights are estimated unless otherwise noted.

Kenneth A. Patterson, GIA GG

Photograph



#### **Diamond Identification Plot**