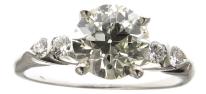

#### (1) Ladies Platinum Diamond Ring

The vintage ring is centered with a round old European cut diamond, weighing 1.02 carats, in a four-prong setting. The shoulders are each partially bezel set with two (2) round brilliant cut diamonds. The ring measures 6.8mm at the top, rises 6.5mm above the finger, tapering to 0.5mm wide and 0.9mm thick at the base of the shank.

# Stone Information

| ) Round Old European Cut   | Diamond                   | 1.02 | ctw |
|----------------------------|---------------------------|------|-----|
| Measurements               | 6.12mm-6.32mm X 4.21mm    |      |     |
| Clarity                    | SI2                       |      |     |
| Color                      | J                         |      |     |
| Cut                        | Fair                      |      |     |
| Depth                      | 67.6%                     |      |     |
| Table                      | 48%                       |      |     |
| Girdle                     | Extremely Thin-Very Thick |      |     |
| Culet                      | Slightly Large            |      |     |
| Polish/Symmetry            | Good/Fair                 |      |     |
| Fluorescence               | None                      |      |     |
| Comment(s)                 | GIA Report No. 5202457910 |      |     |
| 2) Round Brilliant Diamond |                           | 0.07 | ctw |
| Measurements               | 2.05mm-2.10mm             |      |     |
| Clarity                    | VVS2 - VS1                |      |     |
| Color                      | F - G                     |      |     |
| Cut                        | Good                      |      |     |
| emstone(s) Total Weight    |                           | 1.09 | ctw |