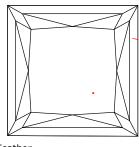

#### **Stone Information**

| (:                       | 1) Princess Cut Diamond |                          | 0.63 | ctw |
|--------------------------|-------------------------|--------------------------|------|-----|
| -                        | Measurements            | 4.70mm X 4.67mm X 3.34mm |      |     |
|                          | Clarity                 | SI2                      |      |     |
|                          | Color                   | Н                        |      |     |
|                          | Cut                     | Good                     |      |     |
|                          | Depth                   | 71.5%                    |      |     |
|                          | Table                   | 73%                      |      |     |
|                          | Girdle                  | Slightly Thick-Thick     |      |     |
|                          | Culet                   | None                     |      |     |
|                          | Polish/Symmetry         | Good/Good                |      |     |
|                          | Fluorescence            | None                     |      |     |
|                          | Comment(s)              | Diamond plotted below.   |      |     |
| (2) Princess Cut Diamond |                         |                          | 0.64 | ctw |
| _                        | Measurements            | 3.80mm X 3.70mm X 2.65mm |      |     |
|                          | Clarity                 | SI1 - SI2                |      |     |
|                          | Color                   | G                        |      |     |
|                          | Cut                     | Very Good                |      |     |

## **Diamond Identification Plot**