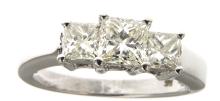

#### (1) Ladies 14K White Gold Diamond Ring

The three-stone style contains three (3), prong set, princess cut diamonds. The ring measures 5.9mm at the top, rises 6.4mm above the finger, tapering to 2.2mm wide and 1.1mm thick at the base of the shank.

### **Photograph**