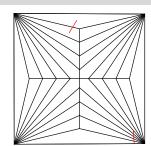

#### **Stone Information**

| (:                       | 1) Princess Cut Diamond |                          | 0.63 | ctw |
|--------------------------|-------------------------|--------------------------|------|-----|
| -                        | Measurements            | 4.70mm X 4.67mm X 3.34mm |      |     |
|                          | Clarity                 | SI2                      |      |     |
|                          | Color                   | Н                        |      |     |
|                          | Cut                     | Good                     |      |     |
|                          | Depth                   | 71.5%                    |      |     |
|                          | Table                   | 73%                      |      |     |
|                          | Girdle                  | Slightly Thick-Thick     |      |     |
|                          | Culet                   | None                     |      |     |
|                          | Polish/Symmetry         | Good/Good                |      |     |
|                          | Fluorescence            | None                     |      |     |
|                          | Comment(s)              | Diamond plotted below.   |      |     |
| (2) Princess Cut Diamond |                         |                          | 0.64 | ctw |
| _                        | Measurements            | 3.80mm X 3.70mm X 2.65mm |      |     |
|                          | Clarity                 | SI1 - SI2                |      |     |
|                          | Color                   | G                        |      |     |
|                          | Cut                     | Very Good                |      |     |

## **Diamond Identification Plot**