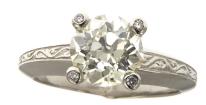

## (1) Ladies Platinum Diamond Ring

The English solitaire engagement ring contains one (1) old European cut diamond weighing 1.55 carats and set into a four-prong head. The top of each of the four-prongs is accented with one (1), flush set, round brilliant cut diamond. Engraved scroll details accent the top face of the shank. The inside of the shank is stamped with London, England hallmarks with the date mark for 2004 and the makers mark "SW".

#### **Stone Information**

(1) Round Old European Cut Diamond

1.55 ctw

| Measurements    | 7.24mm-7.30mm X 4.60mm         |
|-----------------|--------------------------------|
| Clarity         | VS2                            |
| Color           | M                              |
| Cut             | Good                           |
| Depth           | 63.0%                          |
| Table           | 47%                            |
| Girdle          | Extremely Thin-Medium, Frosted |
| Culet           | Very Large                     |
| Polish/Symmetry | Good/Fair                      |
| Fluorescence    | None                           |
| Comment(s)      | Diamond plotted below.         |

#### **Item Details**

Metal Verified: Stamped Item Weight: 5.73 g
Finish: Bright polish Condition: Very Good

Manufactured: Cast & assembled

# **Photograph**