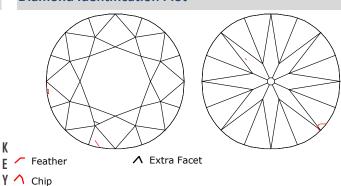

#### **Stone Information**

(1) Round Old European Cut Diamond

1.55 ctw

| Measurements    | 7.24mm-7.30mm X 4.60mm         |
|-----------------|--------------------------------|
| Clarity         | VS2                            |
| Color           | M                              |
| Cut             | Good                           |
| Depth           | 63.0%                          |
| Table           | 47%                            |
| Girdle          | Extremely Thin-Medium, Frosted |
| Culet           | Very Large                     |
| Polish/Symmetry | Good/Fair                      |
| Fluorescence    | None                           |
| Comment(s)      | Diamond plotted below.         |

#### **Diamond Identification Plot**