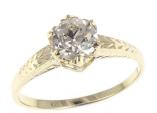

### (1) Ladies 14K Yellow Gold Diamond Ring

The ring is centered with one (1) old European cut diamond set into a six-prong head. Engraved wheat motifs accented the top half of the shank. The ring measures 7.2mm at the top, rises 7.8mm above the finger, tapering to 1.4mm wide and 0.7mm thick at the base of the shank.

## **Stone Information**

| (1) Round Old European Brilliant Diamond |                           | <b>0.91</b> ctw |
|------------------------------------------|---------------------------|-----------------|
| Measurements                             | 6.01mm-6.24mm X 3.93mm    |                 |
| Clarity                                  | VS1                       |                 |
| Color                                    | Н                         |                 |
| Cut                                      | Good                      |                 |
| Depth                                    | 64.2%                     |                 |
| Table                                    | 48%                       |                 |
| Girdle                                   | Very Thin-Medium          |                 |
| Culet                                    | Slightly Large            |                 |
| Polish/Symmetry                          | Good/Fair                 |                 |
| Fluorescence                             | None                      |                 |
| Comment(s)                               | GIA Report No. 1196689159 |                 |
|                                          | Diamond plotted below.    |                 |

## **Photograph**