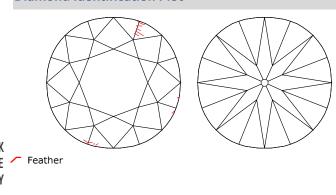

#### **Stone Information**

Polish/Symmetry

Fluorescence

Comment(s)

| (1) Round Old European Cut Diamond 0.69 ctw |                           | <b>0.69</b> ctw |
|---------------------------------------------|---------------------------|-----------------|
| Measurements                                | 5.69mm-5.78mm X 3.21mm    |                 |
| Clarity                                     | VS2                       |                 |
| Color                                       | I                         |                 |
| Cut                                         | Fair                      |                 |
| Depth                                       | 55.5%                     |                 |
| Table                                       | 45%                       |                 |
| Girdle                                      | Very Thin-Medium, Frosted |                 |
| Culet                                       | Slightly Large            |                 |

Diamond plotted below.

Good/Fair

None

#### **Diamond Identification Plot**