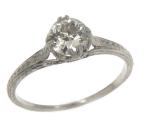

#### (1) Ladies Platinum Diamond Ring

Circa 1920s solitaire style ring contains one (1) old European cut diamond set into a four-split prong head. The top and side faces of the shank are accented with engraved wheat motifs. The ring measures 6.6mm at the top, rises 5.1mm above the finger, tapering to 0.7mm wide and 1.0mm thick at the base of the shank. The ring measures 6.6mm at the top, rises 5.1mm above the finger, tapering to 0.7mm wide and 1.0mm thick at the base of the shank.

# **Photograph**