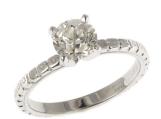

#### (1) Ladies 18K White Gold Diamond Ring

The solitaire style ring is centered with one (1) old European cut diamond set into a four-prong head. The top of the shank is accented with engraved floral motifs. The ring measures 6.0mm at the top, rises 6.6mm above the finger, tapering to 2.1mm wide and 1.7mm thick at the base of the shank.

#### **Stone Information**

(1) Round Old European Cut Diamond 1.01 ctw

| Measurements      | 6.04mm-6.06mm X 4.33mm                  |
|-------------------|-----------------------------------------|
| Clarity           | VS1                                     |
| Color             | K, Faint Brown                          |
| Cut               | Fair                                    |
| Depth             | 71.6%                                   |
| Table             | 47%                                     |
| Girdle            | Extremely Thin-Extremely Thick, Frosted |
| Culet             | Medium                                  |
| Polish/Symmetry   | Good/Fair                               |
| Fluorescence      | None                                    |
| Laser Inscription | GIA 2191754475                          |
| Comment(s)        | Diamond plotted below.                  |
|                   |                                         |

## **Photograph**