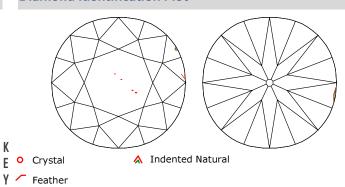

#### **Stone Information**

(1) Round Old European Cut Diamond 1.01 ctw

| Measurements      | 6.04mm-6.06mm X 4.33mm                  |
|-------------------|-----------------------------------------|
| Clarity           | VS1                                     |
| Color             | K, Faint Brown                          |
| Cut               | Fair                                    |
| Depth             | 71.6%                                   |
| Table             | 47%                                     |
| Girdle            | Extremely Thin-Extremely Thick, Frosted |
| Culet             | Medium                                  |
| Polish/Symmetry   | Good/Fair                               |
| Fluorescence      | None                                    |
| Laser Inscription | GIA 2191754475                          |
| Comment(s)        | Diamond plotted below.                  |
|                   |                                         |

#### **Diamond Identification Plot**