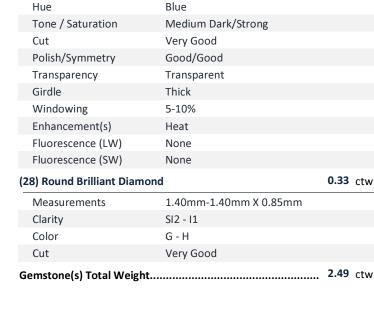

Reference Retail Market Value** Purpose of Appraisal: Function of Appraisal: **Retail Sales Consumer Information** 

### (1) Pair 14K Rose Gold Sapphire & Diamond Earrings

The earrings are each centered with one (1) round mixed cut natural sapphire set into a four-prong head and surrounded by a halo of fourteen (14), bar set, round brilliant cut diamonds. The earrings measure 9.5mm in diameter and are finshed with friction style backs.

#### **Item Details**

Metal Verified Stamped Item Weight: 2.9 g Condition: Excellent Finish: **Bright polish** 

Cast & assembled Manufactured:

## **Appraised Value**

\$6,250.00

**US Dollars** Does not include sales tax

Stones graded as mounting permits

All weights are estimated unless otherwise noted.

Kenneth A. Patterson, GIA GG

**Photograph** 



(2) Round Mixed Cut Natural Sapphire Corundum

**Stone Information** 

Measurements

Clarity