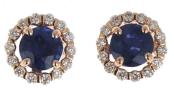

### (1) Pair 14K Rose Gold Sapphire & Diamond Earrings

The earrings are each centered with one (1) round mixed cut natural sapphire set into a four-prong head and surrounded by a halo of fourteen (14), bar set, round brilliant cut diamonds. The earrings measure 9.5mm in diameter and are finshed with friction style backs.