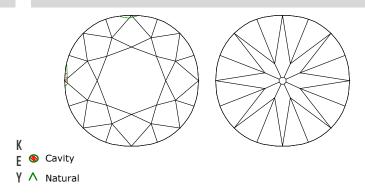

Gemstone(s) Total Weight..... 0.77 ctw

Diamond plotted below.

#### **Diamond Identification Plot**

Report No. 1068787