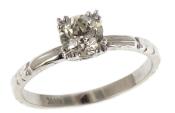

#### (1) Ladies 14K White Gold Diamond Ring

The vintage ring is centered with one (1) old European cut diamond set into a four-prong fishtail style head. Engraved details accent the top of the shank. The ring measures 6.0mm at the top, rises 5.3mm above the finger, tapering to 2.1mm wide and 1.3mm thick at the base of the shank.

| Stone Information                  |                        |          |
|------------------------------------|------------------------|----------|
| (1) Round Old European Cut Diamond |                        | 0.77 ctw |
| Measurements                       | 5.59mm-5.85mm X 3.81mm |          |
| Clarity                            | SI1                    |          |
| Color                              | К                      |          |
| Cut                                | Fair                   |          |
| Depth                              | 66.6%                  |          |
| Table                              | 45%                    |          |
| Girdle                             | Very Thin-Thick        |          |
| Culet                              | Medium                 |          |
| Polish/Symmetry                    | Good/Poor              |          |
| Fluorescence                       | Faint                  |          |
| Laser Inscription                  | GIA 2191525532         |          |