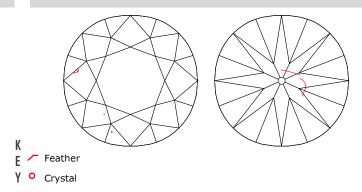

#### **Diamond Identification Plot**

# **Stone Information**

| (1) Round Old European Cut Diamond |                                | 0.82 | ctw |
|------------------------------------|--------------------------------|------|-----|
| Measurements                       | 5.66mm-5.70mm X 3.85mm         |      |     |
| Clarity                            | SI1                            |      |     |
| Color                              | F                              |      |     |
| Cut                                | Fair                           |      |     |
| Depth                              | 67.7%                          |      |     |
| Table                              | 49%                            |      |     |
| Girdle                             | Extremely Thin-Extremely Thick |      |     |
| Culet                              | Medium                         |      |     |
| Polish/Symmetry                    | Good/Fair                      |      |     |
| Fluorescence                       | Strong Blue                    |      |     |
| Laser Inscription                  | GIA 5192465343                 |      |     |
| Comment(s)                         | Diamond plotted below.         |      |     |
| Gemstone(s) Total Weight           |                                | 0.82 | ctw |