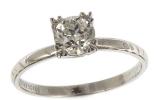

# (1) Ladies Platinum Diamond Ring

Circa 1930s solitaire style engagement ring contains one (1) old European cut diamond set into a four-prong fishtail style head. The ring measures 6.0mm at the top, rises 5.5mm above the finger, tapering to 1.8mm wide and 1.1mm thick at the base of the shank.

# **Stone Information**

| (1) Round Old European Cut Diamond |                                | 0.82 | ctw |
|------------------------------------|--------------------------------|------|-----|
| Measurements                       | 5.66mm-5.70mm X 3.85mm         |      |     |
| Clarity                            | SI1                            |      |     |
| Color                              | F                              |      |     |
| Cut                                | Fair                           |      |     |
| Depth                              | 67.7%                          |      |     |
| Table                              | 49%                            |      |     |
| Girdle                             | Extremely Thin-Extremely Thick |      |     |
| Culet                              | Medium                         |      |     |
| Polish/Symmetry                    | Good/Fair                      |      |     |
| Fluorescence                       | Strong Blue                    |      |     |
| Laser Inscription                  | GIA 5192465343                 |      |     |
| Comment(s)                         | Diamond plotted below.         |      |     |
| Gemstone(s) Total Weight           |                                | 0.82 | ctw |

#### **Item Details**

| Metal Verified | Stamped          |
|----------------|------------------|
| Finish:        | High polish      |
| Manufactured:  | Cast & assembled |

Item Weight: 2.99 g Condition: Very Good