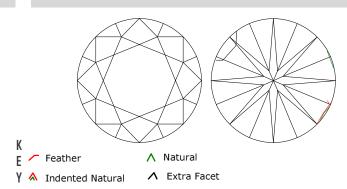

| None                   |      |     |
| Polish/Symmetry             | Good/Fair              |      |     |
| Fluorescence                | Medium Blue            |      |     |
| Comment(s)                  |                        |      |     |
| Gemstone(s) Total Weight    |                        | 0.66 | ctw |

Report No. 1068764

## **Item Details**

| Metal Verified | Stamped          |
|----------------|------------------|
| Finish:        | Bright polish    |
| Manufactured:  | Cast & assembled |

Item Weight: 2.72 g Condition: Good

## **Appraised Value**



US Dollars Does not include sales tax Stones graded as mounting permits All weights are estimated unless otherwise noted.

Kenneth A. Patterson, GIA GG

Photograph



### **Diamond Identification Plot**