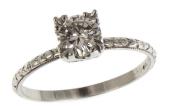

#### (1) Ladies Platinum Diamond Ring

The vintage solitaire style engagement ring contains one (1) round brilliant cut diamond set into a four-split prong head. Engraved floral motifs accent the top face of the shank and bordered with milgrain edging. The ring measures 6.0mm at the top, rises 4.9mm above the finger, tapering to 1.7mm wide and 1.0mm thick at the base of the shank.

## **Appraised Value**

US Dollars Does not include sales tax Stones graded as mounting permits All weights are estimated unless otherwise noted.

Kenneth A. Patterson, GIA GG

Photograph