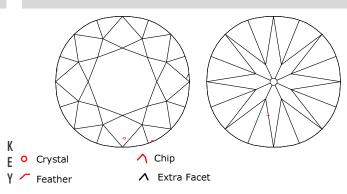

Girdle Very Thin-Slightly Thick, Frosted
Culet Large

Polish/Symmetry Good/Excellent
Fluorescence Faint Blue

Diamond plotted below.

#### **Diamond Identification Plot**

0.17 ctw