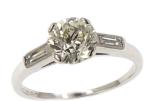

### (1) Ladies 900 Platinum Diamond Ring

The ring is centered with an old European cut diamond in a four-prong setting. The shoulders are each channel set with one (1) baguette cut diamond. The ring measures 6.7mm at the top, rises 6.2mm above the finger, tapering to 0.9mm wide and 1.0mm thick at the base of the shank.

## Photograph