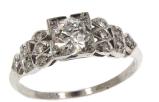

#### (1) Ladies Platinum Diamond Ring

Circa 1920s ring is centered with one (1) old European cut diamond set into a four-prong head. The shoulders of the ring features a pierced design and are each accented with six (6), bead set, round single cut diamonds. The ring measures 6.3mm at the top, rises 5.3mm above the finger, tapering to 1.1mm wide and 0.7mm thick at the base of the shank.

#### **Item Details**

| Metal Verified | Acid             |
|----------------|------------------|
| Finish:        | Bright polish    |
| Manufactured:  | Cast & assembled |

Item Weight: **3.01 g** Condition: **Good** 