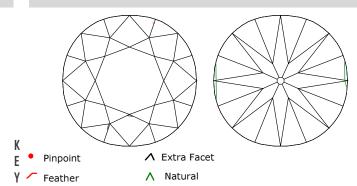

### Stone Information

| Լ) Round Old European Cւ     | it Diamond             | 0.57 ctw |
|------------------------------|------------------------|----------|
| Measurements                 | 5.13mm-5.43mm X 3.28mm |          |
| Clarity                      | VVS2                   |          |
| Color                        | Н                      |          |
| Cut                          | Fair                   |          |
| Depth                        | 62.2%                  |          |
| Table                        | 45%                    |          |
| Girdle                       | Very Thin-Medium       |          |
| Culet                        | Slightly Large         |          |
| Polish/Symmetry              | Good/Fair              |          |
| Fluorescence                 | None                   |          |
| Laser Inscription            | GIA 1192329942         |          |
|                              | Diamond plotted below. |          |
| 12) Round Single Cut Diamond |                        | 0.12 ctw |
| Measurements                 | 1.30mm-1.40mm X 0.85mm |          |
| Clarity                      | SI1 - SI2              |          |
| Color                        | G - H                  |          |
| Cut                          | Good                   |          |
|                              |                        |          |

#### **Diamond Identification Plot**